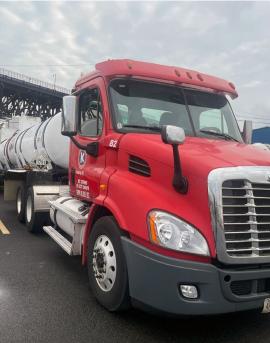

#### **Fewer Deliveries**

PARAGON™ Ultra-Pure Bleach is delivered and then diluted on-site.

02

## **Fewer Deliveries**

PARAGON™ Ultra-Pure Bleach is delivered and then diluted on-site.

# **Environmentally Friendly**

Less traffic due to fewer trucks on the road.