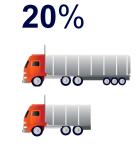

#### **Fewer Deliveries**

PARAGON™ Ultra-Pure Bleach is delivered and then diluted on-site.

02

## **Fewer Deliveries**

PARAGON™ Ultra-Pure Bleach is delivered and then diluted on-site.