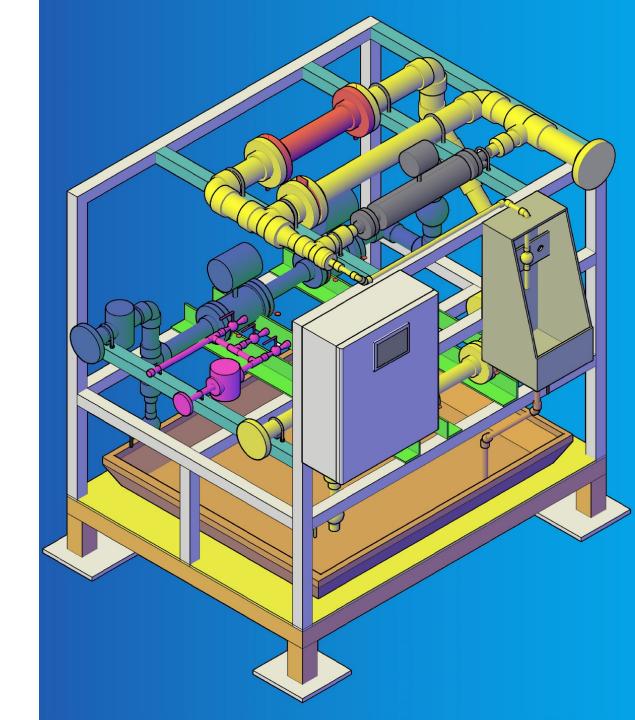

### **Dilution System**

- Dilutes while offloading
- Preprogrammed
- Includes a bypass

### **Engineering Assistance**

- Installation
- Maintenance
- Training