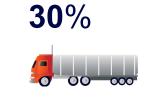

#### **Fewer Deliveries**

PARAGON™ Ultra-Pure Bleach is delivered and then diluted on-site.

02

## **Fewer Deliveries**

PARAGON™ Ultra-Pure Bleach is delivered and then diluted on-site.