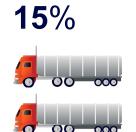

#### **Fewer Deliveries**

PARAGON™ Ultra-Pure Bleach is delivered and then diluted on-site.

02

## **Fewer Deliveries**

PARAGON™ Ultra-Pure Bleach is delivered and then diluted on-site.